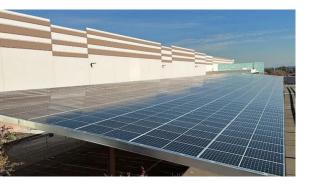

The rooftop solar panels in Colorado 24/% Springs, CO generate 247% of the electricity needed to power the building. In 2023, one solar installation was completed in Glendale, AZ, with an additional rooftop solar project underway in Draper, UT.